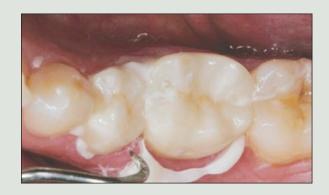

# EASY TO MIX PASTE/PASTE LUTING CEMENT FOR THE PERMANENT CEMENTATION OF INDIRECT RESTORATIONS

Riva cem is a self-curing, radiopaque, fluoride releasing paste/paste resin modified glass-ionomer luting material. It is indicated for permanent cementation of metal-based and strengthen-core ceramic restorations, and orthodontic appliances.

### **TYPE OF RESTORATION**

| PFM                      | Crowns & bridges                                          |  |
|--------------------------|-----------------------------------------------------------|--|
| Resin                    | Crown, bridges, inlays, onlays & posts (fiber-reinforced) |  |
| Metals                   | Crown, bridges, inlays, & onlays, orthodontic appliances  |  |
| Ceramics (high strength) | Crowns & bridges                                          |  |
| All-ceramic              | Inlays                                                    |  |