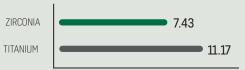

### **KEY FEATURES**

Light tack cure option for quick and easy removal of excess cement

High bond strength

Greater stain resistanceh

Sustained flouride release

BPA free

Easy to mix paste/paste system

Light cure any excess material for 5 seconds per surface using a high power LED curing light (460-480nm emission). Then gently remove it using a scaler or explorer. Excess can also be easily removed during self-curing gel stage (when cement feels rubbery), after 1 min 45 seconds.